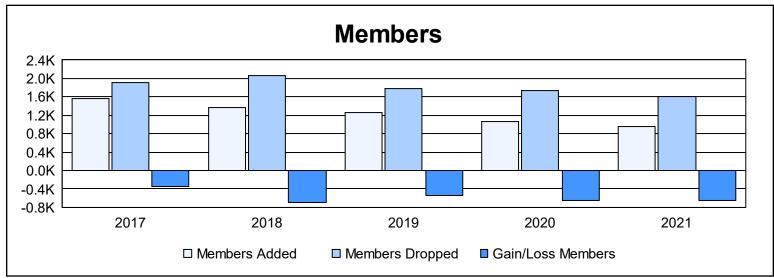

| Year      | New<br>Clubs | Dropped<br>Clubs | Gain/<br>Loss<br>Clubs | New<br>Members | Charter<br>Members | Reinstate<br>Members | Transfer<br>Members | Total<br>Member<br>Added | Total<br>Members<br>Dropped | Gain/<br>Loss<br>Members |
|-----------|--------------|------------------|------------------------|----------------|--------------------|----------------------|---------------------|--------------------------|-----------------------------|--------------------------|
| 2016-2017 | 2            | 6                | -4                     | 1,413          | 46                 | 66                   | 36                  | 1,561                    | 1,905                       | -344                     |
| 2017-2018 | 1            | 11               | -10                    | 1,283          | 21                 | 27                   | 37                  | 1,368                    | 2,058                       | -690                     |
| 2018-2019 | 5            | 6                | -1                     | 1,067          | 134                | 19                   | 30                  | 1,250                    | 1,790                       | -540                     |
| 2019-2020 | 2            | 10               | -8                     | 964            | 63                 | 29                   | 17                  | 1,073                    | 1,735                       | -662                     |
| 2020-2021 | 1            | 10               | -9                     | 883            | 30                 | 19                   | 27                  | 959                      | 1,613                       | -654                     |
| Average   | 2            | 9                | -6                     | 1,122          | 59                 | 32                   | 29                  | 1,242                    | 1,820                       | -578                     |