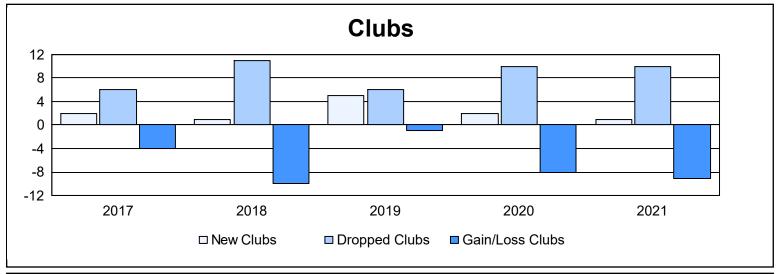

| Year      | New<br>Clubs | Dropped<br>Clubs | Gain/<br>Loss<br>Clubs | New<br>Members | Charter<br>Members | Reinstate<br>Members | Transfer<br>Members | Total<br>Member<br>Added | Total<br>Members<br>Dropped | Gain/<br>Loss<br>Members |
|-----------|--------------|------------------|------------------------|----------------|--------------------|----------------------|---------------------|--------------------------|-----------------------------|--------------------------|
| 2016-2017 | 2            | 6                | -4                     | 1,413          | 46                 | 66                   | 36                  | 1,561                    | 1,905                       | -344                     |
| 2017-2018 | 1            | 11               | -10                    | 1,283          | 21                 | 27                   | 37                  | 1,368                    | 2,058                       | -690                     |
| 2018-2019 | 5            | 6                | -1                     | 1,067          | 134                | 19                   | 30                  | 1,250                    | 1,790                       | -540                     |
| 2019-2020 | 2            | 10               | -8                     | 964            | 63                 | 29                   | 17                  | 1,073                    | 1,735                       | -662                     |
| 2020-2021 | 1            | 10               | -9                     | 883            | 30                 | 19                   | 27                  | 959                      | 1,613                       | -654                     |
| Average   | 2            | 9                | -6                     | 1,122          | 59                 | 32                   | 29                  | 1,242                    | 1,820                       | -578                     |